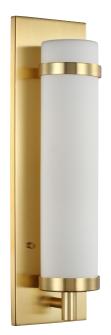

## P710088-012 Hartwick

Ease yourself into a state of complete bliss and relaxation under the luxurious glow of this wall sconce. A stunning, cylinder-shaped etched opal glass diffuser held in place by a thin metal bar recalls visions of elegant candlesticks. The diffuser sits on top of a pedestal-like light base attached to a beautiful satin brass backplate.

- A stunning, cylinder-shaped etched opal glass diffuser held in place by a thin metal bar recalls visions of elegant candlesticks.
- · The diffuser sits on top of a pedestal-like light base attached to a beautiful satin brass backplate.
- · Ease yourself into a state of complete bliss and relaxation under the luxurious glow of this wall sconce.
- Ideal for any bedroom, living room, sitting room, hallway, foyer, or bathroom.
- Perfect for modern, contemporary, and luxury settings.
- Measures 5-inch width by 18-inch height.